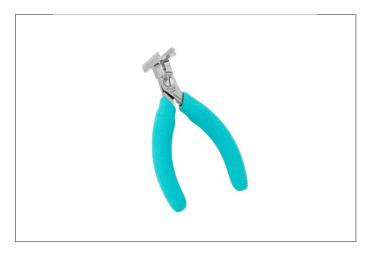

**505BGC** 

Product no.: 505BGC

Inserting and extracting pliers, 28 pins

IC and SMD tools for inserting, extracting, straightening and cutting IC and SMD components

Non-reflecting surface

ESD-safe

source images