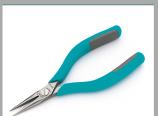

**505BGC** 

Product no.: 505BGC

Inserting and extracting pliers, 28 pins

IC and SMD tools for inserting, extracting, straightening and cutting IC and SMD components

Non-reflecting surface

ESD-safe

source images